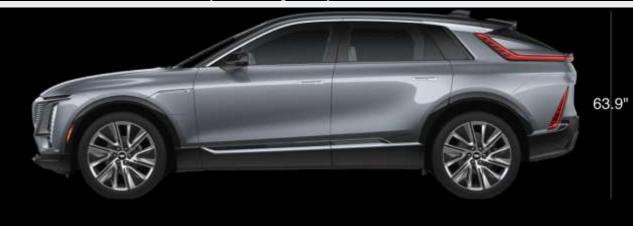

#### 2023 ALL-ELECTRIC LYRIQ DEBUT EDITION

- Cadillac-estimated 300-plus miles of driving range with a full charge tooltipt
- Cadillac-estimated 340 hp tooltip<sup>+</sup> 325 lb-ft (440 Nm) of torque tooltip<sup>+</sup>
- Rear Wheel Drive
- Height: 63.9" Length: 196.7" Width: 86.9" (including mirrors) Wheelbase: 121.8"